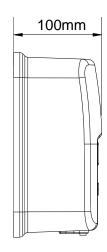

## TECHNICAL DATA

- $\cdot$  Made in AISI 304 stainless steel, satin finish.
- · Works with 4 batteries of 1,5 V.
- · Capacity: 1200 ml.
- · Dimensions: 210 high x 140 wide x 100 deep mm.
- Maintenance: Stainless Steel requires maintenance, after some time dust may damage the stainless steel chrome. We recommend a regular cleaning with a specific stainless steel cleaner.

### SUGGESTED TEXT FOR PRESCRIPTION

Automatic soap dispenser NOFER or similar, made in AISI 304 stainless steel, with infrared sensor. Designed for wall mounting, with content viewer and security lock. Capacity: 1200 ml. Dimensions: 210 high x 140 wide x 100 deep mm.

### TECHNICAL DRAWING

NOFER S.L. Avenida de la fama, 118 08940 · Cornellà de Llobregat (Barcelona) Tel +34 934 742 423 · Fax +34 934 743 548 export@nofer.com · www.nofer.com

03082.S