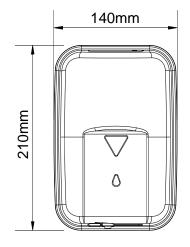

## TECHNICAL DATA

- $\cdot$  Made in AISI 304 stainless steel, satin finish.
- · Works with 4 batteries of 1,5 V.
- · Capacity: 1200 ml.
- · Dimensions: 210 high x 140 wide x 100 deep mm.
- Maintenance: Stainless Steel requires maintenance, after some time dust may damage the stainless steel chrome. We recommend a regular cleaning with a specific stainless steel cleaner.

### SUGGESTED TEXT FOR PRESCRIPTION

Automatic soap dispenser NOFER or similar, made in AISI 304 stainless steel, with infrared sensor. Designed for wall mounting, with content viewer and security lock. Capacity: 1200 ml. Dimensions: 210 high x 140 wide x 100 deep mm.

### TECHNICAL DRAWING

NOFER S.L. Avenida de la fama, 118 08940 · Cornellà de Llobregat (Barcelona) Tel +34 934 742 423 · Fax +34 934 743 548 export@nofer.com · www.nofer.com

03082.S