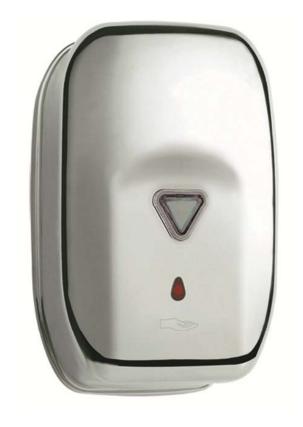

### Automatic soap dispenser

- · Automatic soap dispenser, with infrared sensor.
- · Designed for wall mounting, leaving the anchor hidden.
- · Content viewer.
- · Security lock.
- · Led that indicates when the batteries need to be replaced.

## TECHNICAL DATA

- $\cdot$  Made in AISI 304 stainless steel, satin finish.
- · Works with 4 batteries of 1,5 V.
- · Capacity: 1200 ml.
- · Dimensions: 210 high x 140 wide x 100 deep mm.
- Maintenance: Stainless Steel requires maintenance, after some time dust may damage the stainless steel chrome. We recommend a regular cleaning with a specific stainless steel cleaner.

### SUGGESTED TEXT FOR PRESCRIPTION

Automatic soap dispenser NOFER or similar, made in AISI 304 stainless steel, with infrared sensor. Designed for wall mounting, with content viewer and security lock. Capacity: 1200 ml. Dimensions: 210 high x 140 wide x 100 deep mm.