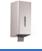

### Automatic soap dispenser

- · Automatic soap dispenser, with infrared sensor.
- · Designed for wall mounting, leaving the anchor hidden.
- · Content viewer.
- · Security lock.
- · Led that indicates when the batteries need to be replaced.

## TECHNICAL DATA

- $\cdot$  Made in AISI 304 stainless steel, satin finish.
- · Works with 4 batteries of 1,5 V.
- · Capacity: 1200 ml.
- · Dimensions: 210 high x 140 wide x 100 deep mm.
- Maintenance: Stainless Steel requires maintenance, after some time dust may damage the stainless steel chrome. We recommend a regular cleaning with a specific stainless steel cleaner.

### SUGGESTED TEXT FOR PRESCRIPTION

Automatic soap dispenser NOFER or similar, made in AISI 304 stainless steel, with infrared sensor. Designed for wall mounting, with content viewer and security lock. Capacity: 1200 ml. Dimensions: 210 high x 140 wide x 100 deep mm.